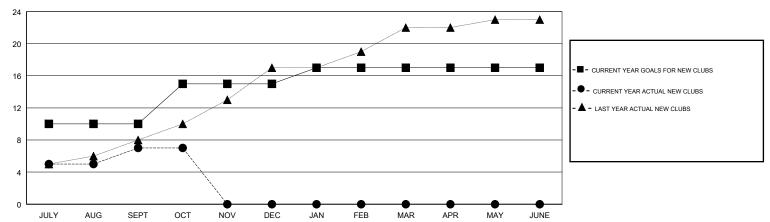

### GOALS AND ACTUAL NEW CLUBS CUMULATIVE

# GMT: JAYESH THAKKAR LOCATION INDIA GMT CA

| Clubs         |               |             |               | Members               |                           |                         |                                              |
|---------------|---------------|-------------|---------------|-----------------------|---------------------------|-------------------------|----------------------------------------------|
|               | RESULTS FOR   | R 2018-2019 |               | RESULTS FOR 2018-2019 |                           |                         |                                              |
| QUARTER       | NEW CLUB GOAL | NEW CLUBS   | DROPPED CLUBS | QUARTER               | MEMBER GROWTH NET<br>GOAL | MEMBER GROWTH<br>ACTUAL | DROPPED MEMBERS ACTUAL (including transfers) |
| JULY/AUG/SEPT | 10            | 7           | 2             | JULY/AUG/SEPT         | 425                       | 272                     | 258                                          |
| OCT/NOV/DEC   | 5             | 0           | 0             | OCT/NOV/DEC           | 375                       | 53                      | 41                                           |
| JAN/FEB/MAR   | 2             | 0           | 0             | JAN/FEB/MAR           | 215                       | 0                       | 0                                            |
| APR/MAY/JUNE  | 0             | 0           | 0             | APR/MAY/JUNE          | 0                         | 0                       | 0                                            |