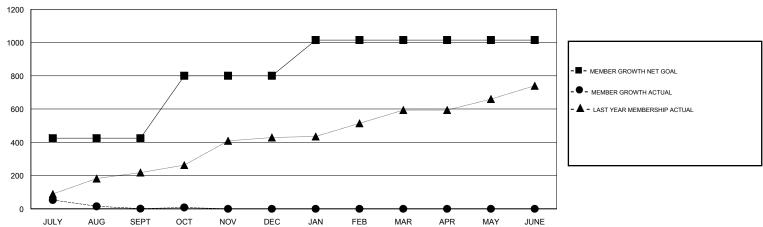

# GOALS AND ACTUAL MEMBERS CUMULATIVE

| DROPPED CLUBS: 2  DROPPED MEMBERS |     | 51 CLUBS OF 116 ADDED 1 OR MORE<br>NEW MEMBERS | GENDER DISTRIBUTION           MALE         2,772 (63.43%)           FEMALE         1,598 (36.57%)           Women Percentage Fiscal Year Goal: 75% |       |
|-----------------------------------|-----|------------------------------------------------|----------------------------------------------------------------------------------------------------------------------------------------------------|-------|
| DECEASED                          | 3   | CLICK HERE FOR CUMULATIVE                      | TOTAL FAMILY UNIT MEMBERS                                                                                                                          | 1,943 |
| CLUB CANCELLED                    | 7   | MEMBERSHIP DATA                                |                                                                                                                                                    | 4.005 |
| OTHER                             | 289 |                                                | FAMILY MEMBERS PAYING HALF DUES                                                                                                                    | 1,025 |
| TOTAL                             | 299 |                                                |                                                                                                                                                    |       |

# GMT: JAYESH THAKKAR LOCATION INDIA GMT CA

| Clubs         |               |             |               | Members               |                           |                         |                                              |
|---------------|---------------|-------------|---------------|-----------------------|---------------------------|-------------------------|----------------------------------------------|
|               | RESULTS FOR   | R 2018-2019 |               | RESULTS FOR 2018-2019 |                           |                         |                                              |
| QUARTER       | NEW CLUB GOAL | NEW CLUBS   | DROPPED CLUBS | QUARTER               | MEMBER GROWTH NET<br>GOAL | MEMBER GROWTH<br>ACTUAL | DROPPED MEMBERS ACTUAL (including transfers) |
| JULY/AUG/SEPT | 10            | 7           | 2             | JULY/AUG/SEPT         | 425                       | 272                     | 258                                          |
| OCT/NOV/DEC   | 5             | 0           | 0             | OCT/NOV/DEC           | 375                       | 53                      | 41                                           |
| JAN/FEB/MAR   | 2             | 0           | 0             | JAN/FEB/MAR           | 215                       | 0                       | 0                                            |
| APR/MAY/JUNE  | 0             | 0           | 0             | APR/MAY/JUNE          | 0                         | 0                       | 0                                            |